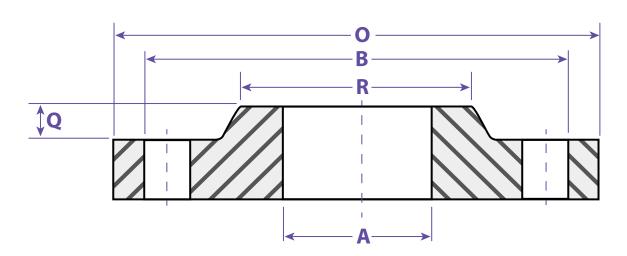

| Dimensions   |                |                              |                    |                       |                     |            |  |
|--------------|----------------|------------------------------|--------------------|-----------------------|---------------------|------------|--|
| Pipe<br>Size | Overall<br>Dim | Raised<br>Face               | Raised<br>Face Dim | Bolt Holes<br># / Dim | Bolt Hole<br>Circle | Part #     |  |
| Α            | 0              | <b>Q</b><br>(1/16 thickness) | R                  |                       | В                   |            |  |
| 1-1/2"       | 5.00           | 0.68                         | 2.88               | 4-0.62                | 3.88                | SOFF150SS6 |  |
| 2"           | 6.00           | 0.75                         | 2.62               | 4-0.75                | 4.75                | SOFF200SS6 |  |
| 3"           | 7.50           | 0.94                         | 4.25               | 4-0.75                | 6.00                | SOFF300SS6 |  |
| 4"           | 9.00           | 0.94                         | 5.31               | 8-0.75                | 7.50                | SOFF400SS6 |  |
| 6"           | 11.00          | 1.00                         | 7.56               | 8-0.88                | 9.50                | SOFF600SS6 |  |