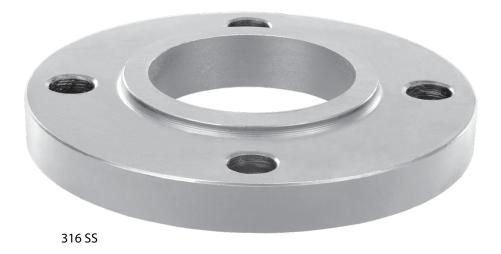

## **FLANGES**

SLIP-ON FLAT FACE -FORGED 150# - 316 SS

## FEATURES & APPLICATIONS:

 A flange is a method of connecting pipes, valves, pumps & other equipment to form a piping system.

| FORGED 150 |            |  |  |  |  |
|------------|------------|--|--|--|--|
| ID         | 316 SS     |  |  |  |  |
| 1-1/2"     | SOFF150SS6 |  |  |  |  |
| 2"         | SOFF200SS6 |  |  |  |  |
| 3"         | SOFF300SS6 |  |  |  |  |
| 4"         | SOFF400SS6 |  |  |  |  |
| 6"         | SOFF600SS6 |  |  |  |  |